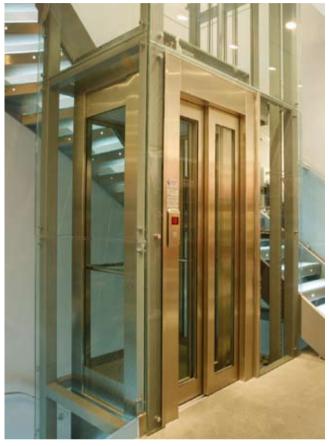

### **KLEEMANN** automatic doors

KLEEMANN provides its integrated line of automatic doors to fully meet your needs in any environment. Designed with an eye towards functionality and high aesthetics, KLEEMANN's automatic doors are the ideal solution and are available in electrostatic-epoxy paint, skinplate or a range of stainless steel finishes.

## **Automatic Doors with VVVF**

2-panel telescopic AUTOMATIC VVVF door

3-panel telescopic AUTOMATIC VVVF door

4-panel central opening AUTOMATIC VVVF door

6-panel central opening AUTOMATIC VVVF door

Use the colour and finishing options of your choice to create your own personal combination

### **Automatic Glass Doors with VVVF**

2-panel telescopic BIG VISION AUTOMATIC GLASS DOOR with VVVF

2-panel central opening BIG VISION AUTOMATIC GLASS DOOR with VVVF

6-panel central opening FULL GLASS AUTOMATIC GLASS DOOR with VVVF