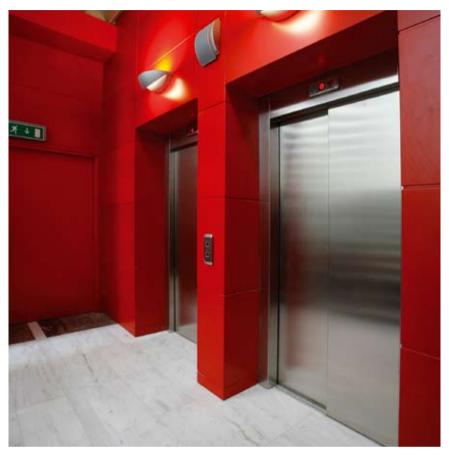

### **KLEEMANN** automatic doors

KLEEMANN provides its integrated line of automatic doors to fully meet your needs in any environment. Designed with an eye towards functionality and high aesthetics, KLEEMANN's automatic doors are the ideal solution and are available in electrostatic-epoxy paint, skinplate or a range of stainless steel finishes.

## **Decorative choices**

From RAL, special colours, stainless steel, or from skinplate, the automatic doors blend perfectly with the environment in which they are used highlightening the elegance of your building.