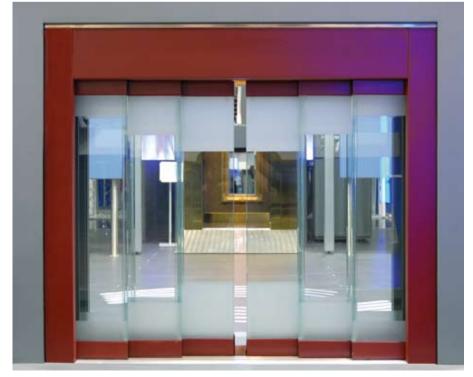

### **Automatic Glass Doors with VVVF**

2-panel telescopic BIG VISION AUTOMATIC GLASS DOOR with VVVF

2-panel central opening BIG VISION AUTOMATIC GLASS DOOR with VVVF

6-panel central opening FULL GLASS AUTOMATIC GLASS DOOR with VVVF

2-panel central opening FULL GLASS AUTOMATIC GLASS DOOR with VVVF