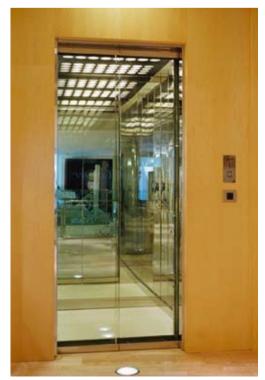

### **KLEEMANN** automatic doors

KLEEMANN provides its integrated line of automatic doors to fully meet your needs in any environment. Designed with an eye towards functionality and high aesthetics, KLEEMANN's automatic doors are the ideal solution and are available in electrostatic-epoxy paint, skinplate or a range of stainless steel finishes.

### **Automatic Glass Doors with VVVF**

2-panel telescopic BIG VISION AUTOMATIC GLASS DOOR with VVVF

2-panel central opening BIG VISION AUTOMATIC GLASS DOOR with VVVF

6-panel central opening FULL GLASS AUTOMATIC GLASS DOOR with VVVF