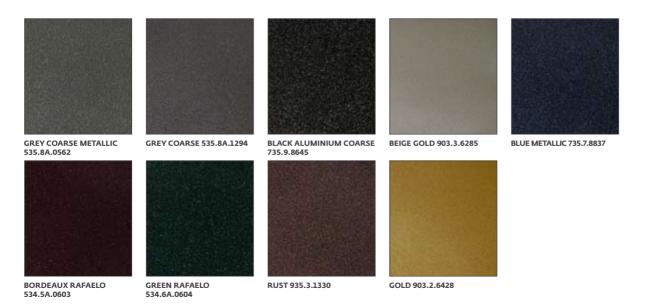

telescopic AUTOMATIC VVVF door



4-panel central opening AUTOMATIC VVVF door



6-panel central opening AUTOMATIC VVVF door

Use the colour and finishing options of your choice to create your own personal combination

### **Automatic Glass Doors with VVVF**



2-panel telescopic BIG VISION AUTOMATIC GLASS DOOR with VVVF



2-panel central opening BIG VISION AUTOMATIC GLASS DOOR with VVVF



6-panel central opening FULL GLASS AUTOMATIC GLASS DOOR with VVVF



2-panel central opening FULL GLASS AUTOMATIC GLASS DOOR with VVVF

## **Decorative choices**

From RAL, special colours, stainless steel, or from skinplate, the automatic doors blend perfectly with the environment in which they are used highlightening the elegance of your building.

### Door colour choices (RAL & Special Colours)





# Door finish choices (Skinplate)



# Door finish choices (Stainless Steel)

S.S. | S.C. 528 GOLD\*

S.S. | S.C.432 GOLD\*



S.S. | **S.C. 434 GOLD**\*

# **Technical Specifications**



### **Automatic Doors VVVF**

| Sill     | Model                  | Image           | Homologation          | СО   |      | CH   |      |
|----------|------------------------|-----------------|-----------------------|------|------|------|------|
|          |                        |                 |                       | Min  | Max  | Min  | Max  |
| 54<br>90 | Right 1p               |                 | E-120                 | 600  | 800  | 2000 | 2600 |
|          |                        |                 | EI-60/120<br>EW-30/60 |      |      |      |      |
|          | Left 1p                | ے