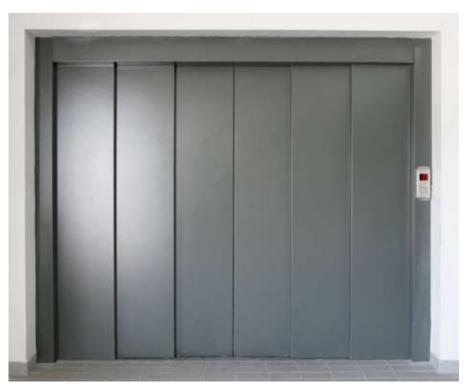

lectrostatic-epoxy paint, skinplate or a range of stainless steel finishes.

### **Advantages of automatic doors**

- Certified fire resistance
- Easy to adjust and install
- High quality paint from a wide selection of colour options
- High quality packing for each door
- Compatible with all lift control panels on the market
- Certified in accordance with the most stringent European standards
- 24-hour service, on telephone line (+) 30 23410 38300
- Backed by the guarantee of KLEEMANN, the Number One Lift Company in Greece

# **Models**

Use the colour and finishing options of your choice to create your own personal combination

## **Automatic Doors with VVVF**



2-panel telescopic AUTOMATIC VVVF door

3-panel telescopic AUTOMATIC VVVF door



4-panel central opening AUTOMATIC VVVF door



6-panel central opening AUTOMATIC VVVF door

Use the colour and finishing options of your choice to create your own personal combination

### **Automatic Glass Doors with VVVF**



2-panel telescopic BIG VISION AUTOMATIC GLASS DOOR with VVVF



2-panel central opening BIG VISION AUTOMATIC GLASS DOOR with VVVF



6-panel central opening FULL GLASS AUTOMATIC GLASS DOOR with VVVF



2-panel central opening FULL GLASS AUTOMATIC GLASS DOOR with VVVF

## **Decorative choices**

From RAL, special colours, stainless steel, or from skinplate, the automatic doors blend perfectly with the environment in which they are used highlightening the elegance of your building.

### Door colour choices (RAL & Special Colours)





# Door finish choices (Skinplate)



# Door finish choices (Stainless Steel)