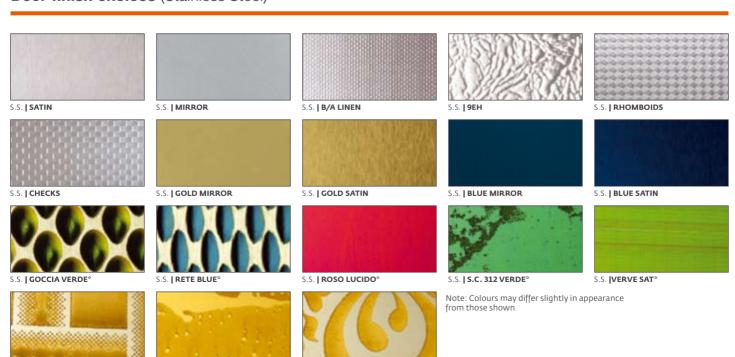

# Door finish choices (Stainless Steel)

S.S. | S.C. 528 GOLD\*

S.S. | S.C.432 GOLD\*

S.S. | **S.C. 434 GOLD**\*