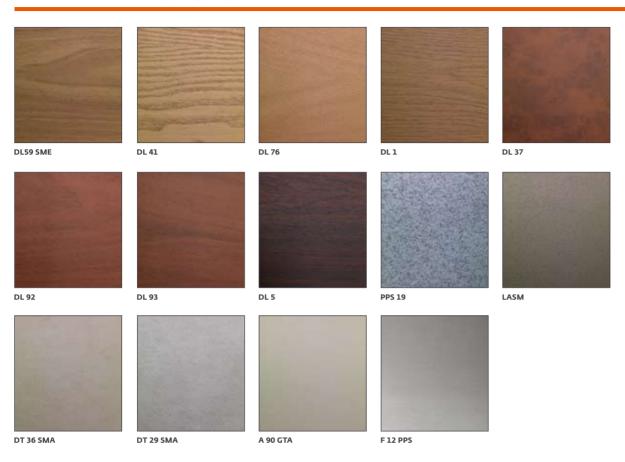

panel central opening AUTOMATIC VVVF door



6-panel central opening AUTOMATIC VVVF door

Use the colour and finishing options of your choice to create your own personal combination

### **Automatic Glass Doors with VVVF**



2-panel telescopic BIG VISION AUTOMATIC GLASS DOOR with VVVF



2-panel central opening BIG VISION AUTOMATIC GLASS DOOR with VVVF



6-panel central opening FULL GLASS AUTOMATIC GLASS DOOR with VVVF



2-panel central opening FULL GLASS AUTOMATIC GLASS DOOR with VVVF

## **Decorative choices**

From RAL, special colours, stainless steel, or from skinplate, the automatic doors blend perfectly with the environment in which they are used highlightening the elegance of your building.

### Door colour choices (RAL & Special Colours)





# Door finish choices (Skinplate)



# Door finish choices (Stainless Steel)

S.S. | S.C. 528 GOLD\*

S.S. | S.C.432 GOLD\*



S.S. | **S.C. 434 GOLD**\*

# **Technical Specifications**



### **Automatic Doors VVVF**

| Sill     | Model                  | Image           | Homologation          | СО   |      | CH   |      |
|----------|------------------------|-----------------|-----------------------|------|------|------|------|
|          |                        |                 |                       | Min  | Max  | Min  | Max  |
| 54<br>90 | Right 1p               |                 | E-120                 | 600  | 800  | 2000 | 2600 |
|          |                        |                 | EI-60/120<br>EW-30/60 |      |      |      |      |
|          | Left 1p                | ے۔              | E-120