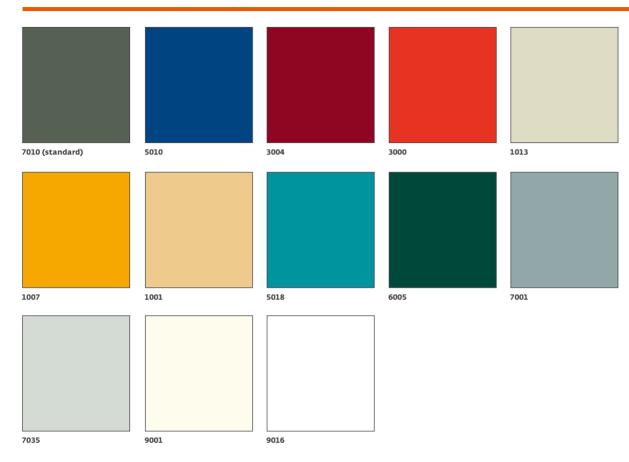

el telescopic AUTOMATIC VVVF door



4-panel central opening AUTOMATIC VVVF door



6-panel central opening AUTOMATIC VVVF door

Use the colour and finishing options of your choice to create your own personal combination

### **Automatic Glass Doors with VVVF**



2-panel telescopic BIG VISION AUTOMATIC GLASS DOOR with VVVF



2-panel central opening BIG VISION AUTOMATIC GLASS DOOR with VVVF



6-panel central opening FULL GLASS AUTOMATIC GLASS DOOR with VVVF



2-panel central opening FULL GLASS AUTOMATIC GLASS DOOR with VVVF

## **Decorative choices**

From RAL, special colours, stainless steel, or from skinplate, the automatic doors blend perfectly with the environment in which they are used highlightening the elegance of your building.

### Door colour choices (RAL & Special Colours)





# Door finish choices (Skinplate)



# Door finish choices (Stainless Steel)

S.S. | S.C. 528 GOLD\*

S.S. | S.C.432 GOLD\*



S.S. | **S.C. 434 GOLD**\*

# **Technical Specifications**



### **Automatic Doors VVVF**

| Sill     | Model                  | Image           | Homologation          | СО   |      | CH   |      |
|----------|------------------------|-----------------|-----------------------|------|------|------|------|
|          |                        |                 |                       | Min  | Max  | Min  | Max  |
| 54<br>90 | Right 1p               |                 | E-120                 | 600  | 800  | 2000 | 2600 |
|          |                        |                 | EI-60/120<br>EW-30/60 |      |      |      |      |
|          | Left 1p                |