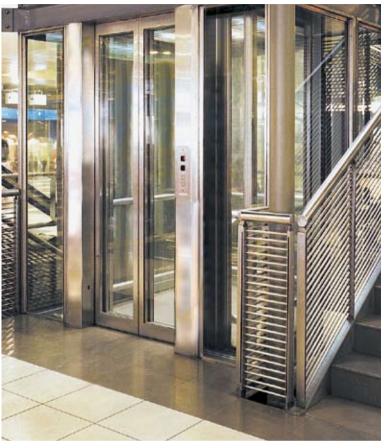

### **KLEEMANN** automatic doors

KLEEMANN provides its integrated line of automatic doors to fully meet your needs in any environment. Designed with an eye towards functionality and high aesthetics, KLEEMANN's automatic doors are the ideal solution and are available in electrostatic-epoxy paint, skinplate or a range of stainless steel finishes.

## **Automatic Doors with VVVF**

2-panel telescopic AUTOMATIC VVVF door

3-panel telescopic AUTOMATIC VVVF door

4-panel central opening AUTOMATIC VVVF door

6-panel central opening AUTOMATIC VVVF door

Use the colour and finishing options of your choice to create your own personal combination

### **Automatic Glass Doors with VVVF**

2-panel telescopic BIG VISION AUTOMATIC GLASS DOOR with VVVF

2-panel central opening BIG VISION AUTOMATIC GLASS DOOR with VVVF

6-panel central opening FULL GLASS AUTOMATIC GLASS DOOR with VVVF