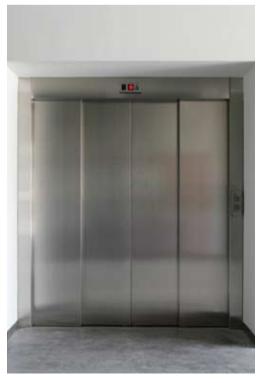

# Door finish choices (Stainless Steel)

S.S. | S.C. 528 GOLD\*

S.S. | S.C.432 GOLD\*

S.S. | **S.C. 434 GOLD**\*