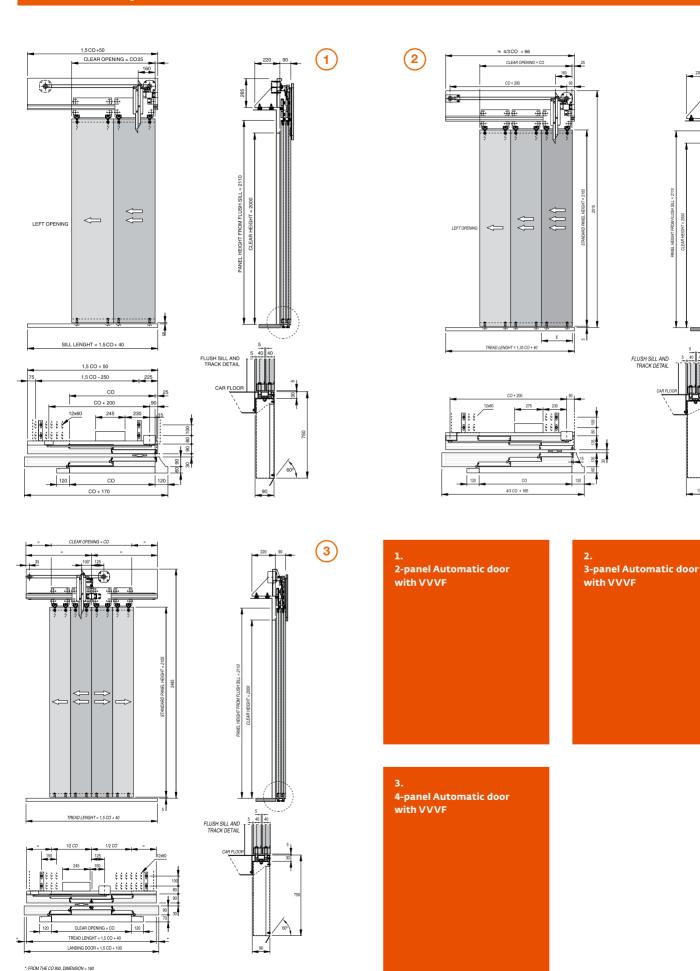

## **Automatic Doors with VVVF**

2-panel telescopic AUTOMATIC VVVF door

3-panel telescopic AUTOMATIC VVVF door

4-panel central opening AUTOMATIC VVVF door

6-panel central opening AUTOMATIC VVVF door

Use the colour and finishing options of your choice to create your own personal combination