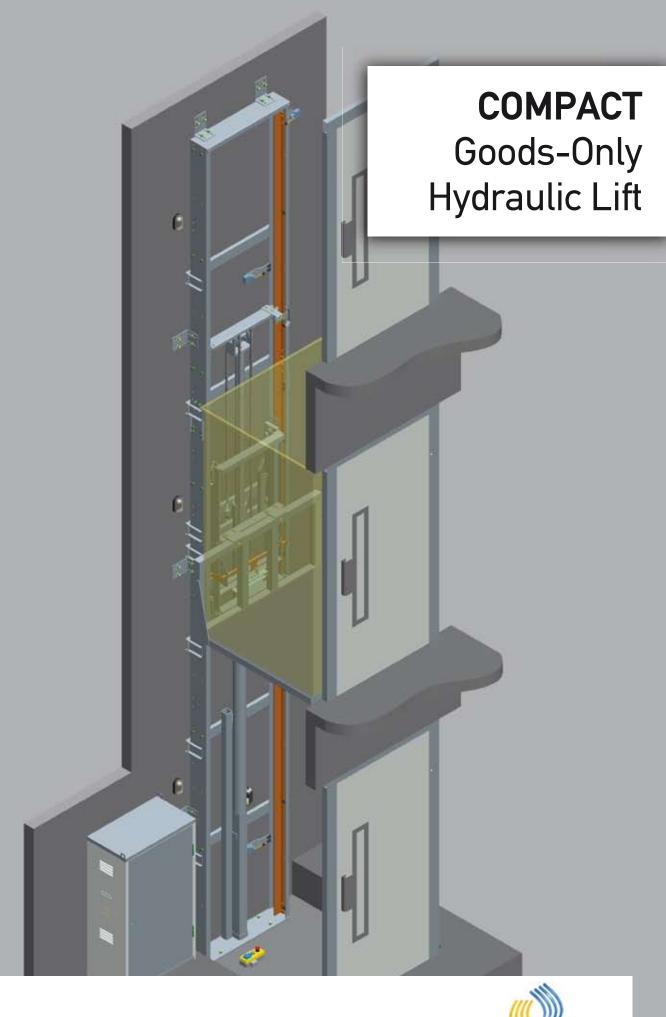

## **COMPACT Goods-Only Hydraulic Lift**

COMPACT is the goods-only hydraulic lift for freights indented primarily for industrial facilities and warehouses. Reliability of performance, endurance to large freights and harsh work conditions and full compliance with legislation are characteristics that create the profile of a dependable working tool. The type of your COMPACT is set by your building and work requirements, since it adjusts to your standards by the flexibility of its production.

## Features / Advantages

- Simplified design for long life
- Suspension 2:1 with maximum rated load up to 1500 kg
- Platform dimensions up to 2000 mm x 1600 mm
- Maximum travel height up to 11.5 m (max 3 landings)
- Maximum operating speed up to 0.15 m/s
- Safety devices: Instantaneous safety gear, Rupture valve
- Does not require separate machine room, a lockable cabinet is provided
- Type Examination Certificate according to Machinery Directive 98/37/EC
- Technical support and guarantee by KLEEMANN