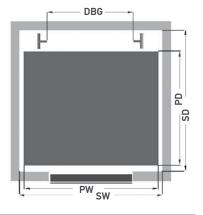

| Туре                                     | C450N                   |                             | C650N                | C1000N               | CSG2   | .00N | CSG450N              |     | CSG650N              | CSG1000N             | CSG1200N             | CSG1500N               |
|------------------------------------------|-------------------------|-----------------------------|----------------------|----------------------|--------|------|----------------------|-----|----------------------|----------------------|----------------------|------------------------|
|                                          |                         |                             |                      | Car sling            |        |      |                      |     |                      |                      |                      |                        |
| Drive                                    |                         | Hydraulic (indirect roping) |                      |                      |        |      |                      |     |                      |                      |                      |                        |
| Max Rated load [kg]                      | 350                     | 450                         | 650                  | 1000                 | 30     | 0    | 350                  | 450 | 650                  | 1000                 | 1200                 | 1500                   |
| Min pit [mm]                             | 220                     |                             | 220                  | 220                  | 430    |      | 450                  |     | 450                  | 460                  | 380                  | 380                    |
| Min headroom [mm]                        | 2200                    |                             |                      |                      |        |      |                      |     |                      |                      |                      |                        |
| PW: Max Platform width [mm]              | 1250                    |                             | 1250                 | 1400                 | 1000   |      | 1250                 |     | 1250                 | 1400                 | 1800                 | 2000                   |
| PD: Max Platform depth [mm]              | 1100                    |                             | 1100                 | 1300                 | 1000   |      | 1100                 |     | 1100                 | 1300                 | 1500                 | 1600                   |
| <b>sw</b> : Shaft Width [mm]             | 1300                    |                             | 1300                 | 1450                 | 1050   |      | 1300                 |     | 1300                 | 1450                 | 1850                 | 2050                   |
| SD: Shaft Depth [mm]                     | 14                      | 45                          | 1445                 | 1655                 | 1325   |      | 1445                 |     | 1445                 | 1675                 | 1900                 | 2000                   |
| Max number of landings                   | 4                       |                             |                      |                      |        |      |                      |     |                      |                      |                      |                        |
| Max travel height [m]                    | 7                       | 10                          | 9                    | 9                    | 11     | .5   | 7                    | 10  | 9                    | 9                    | 9                    | 10                     |
| <b>DBG:</b> Distance Between Guides [mm] | 702                     |                             | 702                  | 818                  | 454    |      | 702                  |     | 702                  | 818                  | 946                  | 1146                   |
| Pump [lit/min]                           | 8                       | 13                          | 13                   | 15                   | 8      | 13   | 8                    | 13  | 13                   | 15                   | 27                   | 36                     |
| Motor [kW]                               |                         | 30V -<br>00V                | 1.8/230V -<br>2/400V | 2.5/230V -<br>2/400V | 1.8/23 |      | 1.8/230V -<br>2/400V |     | 1.8/230V -<br>2/400V | 2.5/230V -<br>2/400V | 3.5/230V -<br>3/400V | 4.8/230V -<br>4.4/400V |
| Landing doors                            | Hinged (semi-automatic) |                             |                      |                      |        |      |                      |     |                      |                      |                      |                        |